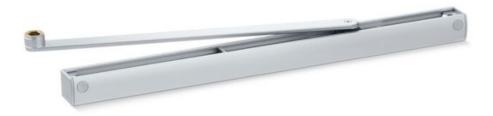

# Product data sheet ECline guide rail TS 5000

For TS 5000 ECline closer body with opening assistance

# **PRODUCT FEATURES**

- ightarrow Opening assistance for easy opening and comfortable passing of the door
- ightarrow Opening assistance can be switched off for doors with wind load or pressure differences
- ightarrow Easy to replace with the standard guide rail
- ightarrow With screwed slide block

#### **TECHNICAL DATA**

| roductname ECline guide rail TS 5000   |          |
|----------------------------------------|----------|
| Length                                 | 452.5 mm |
| Width                                  | 33 mm    |
| Height                                 | 30 mm    |
| Integrated opening assistance          | Yes      |
| Hold-open function                     | Optional |
| Smoke switch integrated                | No       |
| Opening assistance can be switched off | Yes      |

## **VARIANTS / ORDER INFO**

| Designation                  | Description                                                                                              | ldent-<br>No. | Colour                   | Dimensions            |
|------------------------------|----------------------------------------------------------------------------------------------------------|---------------|--------------------------|-----------------------|
| ECline guide rail<br>TS 5000 | for use with TS 5000 ECline door closer, with integrated opening assistance for easy opening, with lever | 143572        | silver-coloured          | 452.5 x 33 x<br>30 mm |
| ECline guide rail<br>TS 5000 | for use with TS 5000 ECline door closer, with integrated opening assistance for easy opening, with lever | 143576        | Stainless steel<br>optic | 452.5 x 33 x<br>30 mm |
| ECline guide rail<br>TS 5000 | for use with TS 5000 ECline door closer, with integrated opening assistance for easy opening, with lever | 143575        | white RAL 9016           | 452.5 x 33 x<br>30 mm |
| ECline guide rail<br>TS 5000 | for use with TS 5000 ECline door closer, with integrated opening assistance for easy opening, with lever | 143577        | according to RAL         | 452.5 x 33 x<br>30 mm |