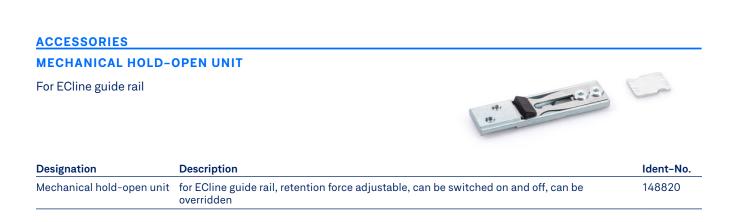

| for use with TS 5000 ECline door closer, with integrated opening assistance for easy opening, with lever | 143572        | silver-coloured          | 452.5 x 33 x<br>30 mm |
| ECline guide rail<br>TS 5000 | for use with TS 5000 ECline door closer, with integrated opening assistance for easy opening, with lever | 143576        | Stainless steel<br>optic | 452.5 x 33 x<br>30 mm |
| ECline guide rail<br>TS 5000 | for use with TS 5000 ECline door closer, with integrated opening assistance for easy opening, with lever | 143575        | white RAL 9016           | 452.5 x 33 x<br>30 mm |
| ECline guide rail<br>TS 5000 | for use with TS 5000 ECline door closer, with integrated opening assistance for easy opening, with lever | 143577        | according to RAL         | 452.5 x 33 x<br>30 mm |