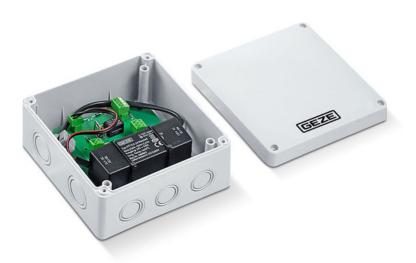

# Additional motor lock control

## **PRODUCT FEATURES**

- ightarrow Control unit of the motor lock in smoke and heat extraction systems
- ightarrow Mounting in surface-mounted box

## TECHNICAL DATA

| Productname          | Additional motor lock control |
|----------------------|-------------------------------|
| Type of installation | Surface-mounted               |
| Dimensions           | 140 x 140 x 79 mm             |
| IP rating            | IP65                          |