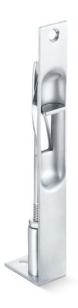

# Product data sheet Flush bolt \*

Flush bolt with rocker arm for locking the moving leaves

# Flush bolt \*

### **PRODUCT FEATURES**

→ Locking sliding leaves