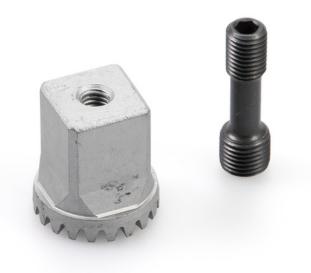

# Product data sheet Spindle cap floor spring \*

With square for double-action doors, including clampingextension bolt

**AREAS OF APPLICATION** 

ightarrow For covering the floor spring

#### **VARIANTS / ORDER INFO**

| Designation                          | Description                                                            | ldent-No. | Spindle<br>extension |
|--------------------------------------|------------------------------------------------------------------------|-----------|----------------------|
| GEZE spindle cap for floor<br>spring | With square for double-action doors, including clamping-extension bolt | 053315    | 0 mm                 |